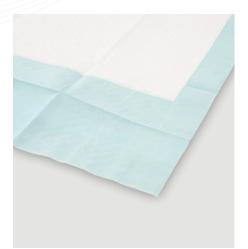

#### **Details**

Suction area Backside Single packaging

#### THREE-LAYER SYSTEM:

- 1. PE-film: This material prevents liquids from leaking through. The roughened blue side avoids slipping of the cloth.
- 2. Cellulose fluff: Due to the special rhombic-shaped arrangement, the escaping liquid is quickly distributed in the absorption body.
- 3. Fleece: The upper side consists of a skin-friendly fleece fabric. The fleece layer forms a comfortable patient support with a pleasant feel.