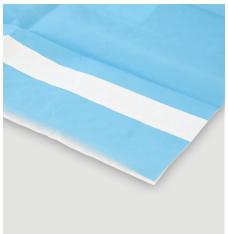

#### **Details**

Suction area Backside Single packaging

#### THREE-LAYER SYSTEM:

- 1. PE-film: This material prevents liquids from leaking through. The roughened blue side avoids slipping of the cloth.
- 2. Cellulose fluff: Due to the special rhombic-shaped arrangement, the escaping liquid is quickly distributed in the absorption body.
- 3. Fleece: The upper side consists of a skin-friendly fleece fabric. The fleece layer forms a comfortable patient support with a pleasant feel.