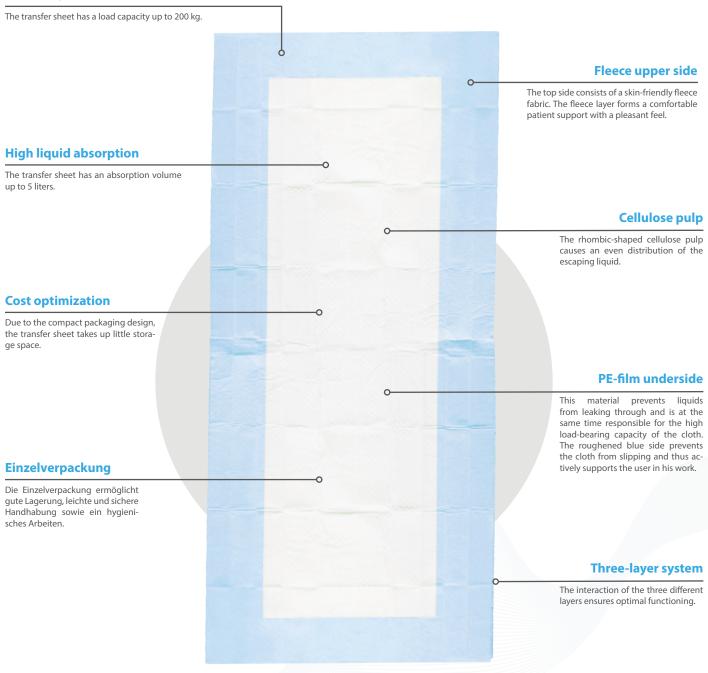

#### THREE-LAYER SYSTEM:

- 1. PE-film: This material prevents liquids from leaking through. The roughened blue side avoids slipping of the cloth.
- 2. Cellulose fluff: Due to the special rhombic-shaped arrangement, the escaping liquid is quickly distributed in the absorption body.
- 3. Fleece: The upper side consists of a skin-friendly fleece fabric. The fleece layer forms a comfortable patient support with a pleasant feel.

## **Technical specifications**

Size:

Main fabric: 220 x 110 cm (L x B) Suction zone: 200 x 50 cm (L x B)

**Weight:** Ca. 350 g

Coloring:

**Packaging:** Single packed

**Absorption volume:**Absorption: Up to 5 liters

**Load capacity:** Up to 200 kg (even after liquid absorption) Material:

Under layer: Polyethylene (PE) Middle layer: Cellulose fluff

Sterility: