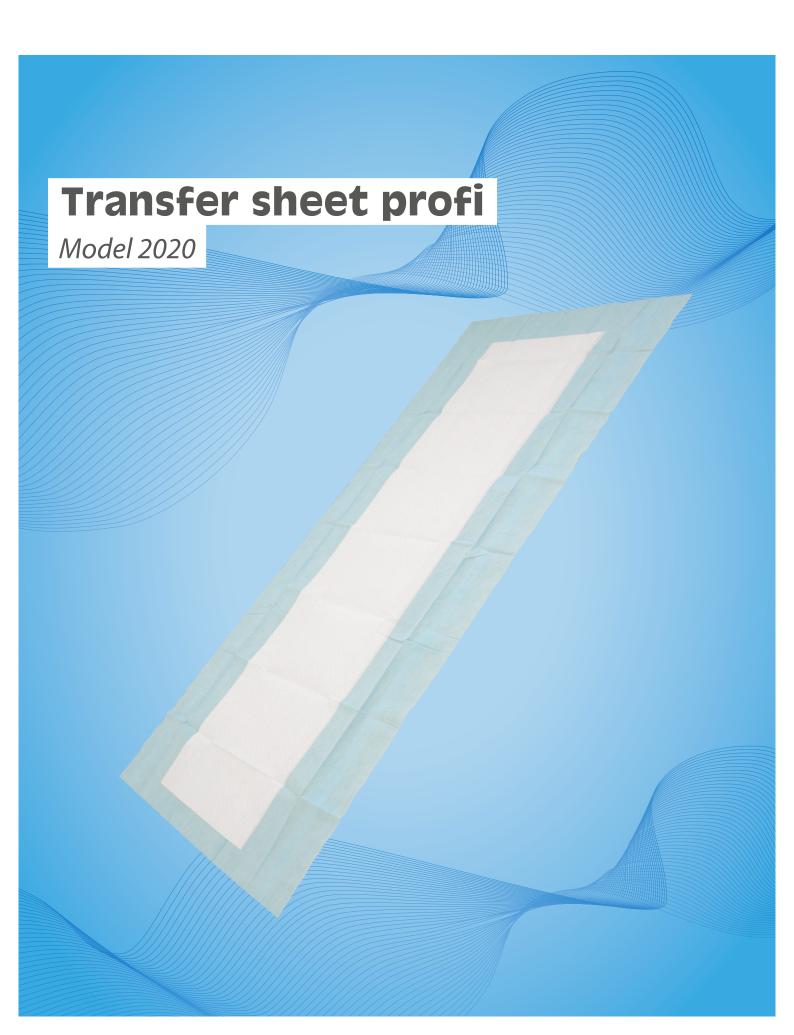

## **Extremely resilient and safe**

Our innovative HERZmed PROFI transfer sheet is a waterproof single-use sheet for transferring patients for use in rescue services as well as in hospitals and nursing homes. The load-bearing and absorbent capacity of the transfer sheet has been tested by DEKRA (DEKRA Report, Report No. 340785800).

The sheet is extremely robust, even after absorbing liquid. The integrated, high-performance absorption zone (three layers consisting of PE films, cellulose fluff and fleece) prevents unwanted waterlogging - to the benefit of the patient and the facility.

## **Technical specifications**

Size:

Main fabric: 220 x 110 cm (L x B) Suction zone: 200 x 50 cm (L x B)

**Weight:** Ca. 350 g

Coloring:

**Packaging:** Single packed

**Absorption volume:**Absorption: Up to 5 liters