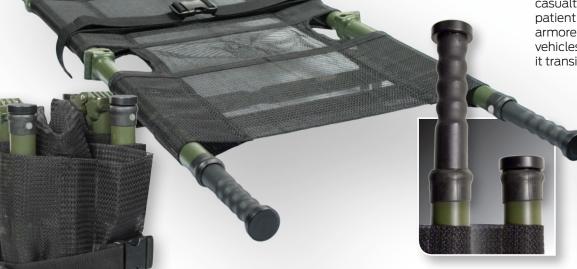

## TALON® II 90C Collapsible Handle Litter

The upgraded Talon II 90C is the most versatile and compact evacuation and treatment litter available today!

Developed to meet the U.S. Army's requirement to provide urgent casualty evacuation from the battlefield. The new design allows patient transport in restricted compartments such as the uparmored M1114 Humvee and other non-conventional commercial vehicles. By simply extending the ergonomically designed handles it transitions to a standard NATO compatible evacuation platform.

## **Features:**

- Advanced, innovative combat evacuation system featuring patented portable quad-fold design with retractable handles
- Developed to U.S. Army requirements
- Retractable, ergonomically designed handles
- Automatic locking hinges
- Slip-resistant, chemical-resistant ripstop fabric tested & approved by Federal & private labs using live warfare agents
- 6 IV-attachment points, 2 patient-securing straps
- U.S. Patents 6,842,923 & 5,598,592, Patent(s) Pending

Folded with handles collapsed: H 20.5 in. x W 8.5 in. x D 9.5 in.
Open with handles collapsed: L 78 in. x W 22.5 in. x D 6 in.

• Open with handles extended: L 90 in. x W 22.5 in. x D 6 in.

**Specifications:** 